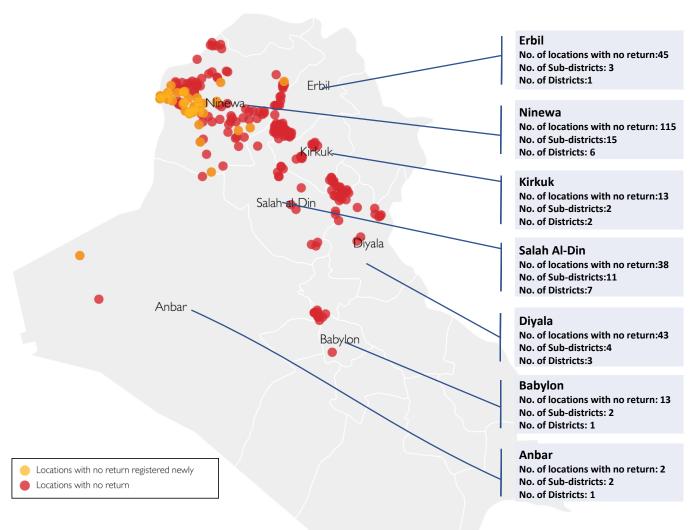

| Summary              |     |  |
|----------------------|-----|--|
| Areas with no return |     |  |
| Governorates 7       |     |  |
| Districts            | 21  |  |
| Sub-Districts        | 39  |  |
| Locations            | 269 |  |